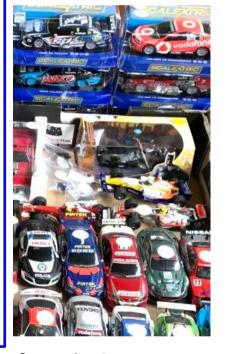

Sellers: Tables \$30 (6ft x 2.5ft trestle provided)

For Sellers, doors open 8am for setup.

Contact Dominic 0402 212 937 for a seller table.

New, mint and used cars, track and accessories for sale & swap.

More than 1,000 1/32 scale slot cars expected in the hall.

Additionally will be sets, track, accessories & parts.

Organised by the Australian Scalextric Racing & Collecting Club.

Club Members, Collectors, Racers, Traders, Everyone Welcome!